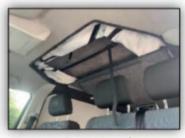

### Trimming of metalwork-

Carpeting of metal framework fitted to support the roof & bed. Without trimming, you are left with exposed metals framework

| VW T5/T6 -                            | £ 175  |
|---------------------------------------|--------|
| Transit Custom & Skylow -             | £ 375  |
| Caravelle/Shuttle -                   | £ 700  |
| Full carpet lining & insulation - SWB | £ 1200 |
| LWB                                   | £ 1400 |

Double insulation to rear of van including walls, floor & backs of ply boards. New 6mm ply boards, walls carpeted in 4 way stretch carpet, one piece 12mm birch ply floor.