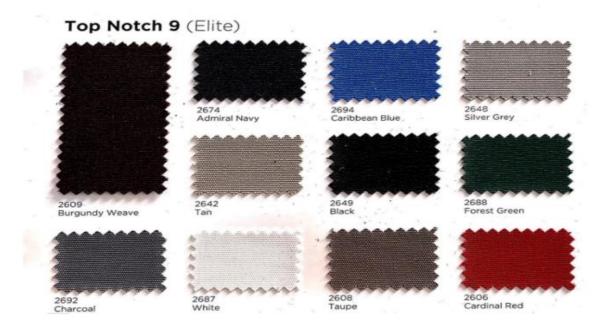

27 Canvas Colour options available - see skylineroofs.co.uk/canvas-colours

VW T6.1 requires a relocation kit, the front aerial is moved to the rear of the

pop top - E150

Transit aerial relocation - E50

**Prices include Vat** 

### **Step 6** - select your canvas style & colour

Your roof will be supplied with a standard canvas which can be supplied in any of the colours on the following page, alternatively, follow this link to view the colour options online: **27 Canvas Colour options available - see skylineroofs.co.uk/canvas-colours** 

#### Canvas Change -

Upgrade your standard canvas to a stunning scenic canvas for only **£ 200** 

Standard - **£ 900** Scenic - **£ 1000** 

> Skyline Cardiff @ Rack'n'Roll Garage Ltd Unit Y1 - Z, Paper Mill Business Park, Paper Mill Road, Cardiff CF11 8DH Tel: 029 2233 7237 info@skylinecardiff.co.uk