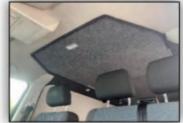

### Trimming of metalwork-

Carpeting of metal framework fitted to support the roof & bed. Without trimming, you are left with exposed metals framework

| VW T5/T6 -                            | £ 175  |
|---------------------------------------|--------|
| Transit Custom & Skylow -             | £ 375  |
| Caravelle/Shuttle -                   | £ 700  |
| Full carpet lining & insulation - SWB | £ 1200 |
| LWB                                   | £ 1400 |

Double insulation to rear of van including walls, floor & backs of ply boards. New 6mm ply boards, walls carpeted in 4 way stretch carpet, one piece 12mm birch ply floor.