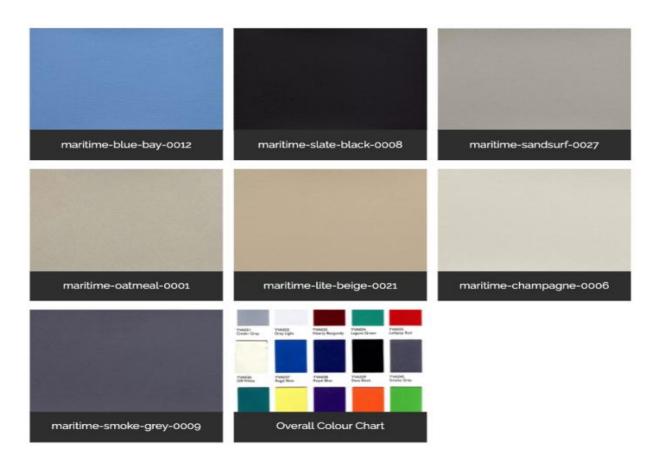

27 Canvas Colour options available - see skylineroofs.co.uk/canvas-colours

VW T6.1 requires a relocation kit, the front aerial is moved to the rear of the

pop top - E150

Transit aerial relocation - E50

**Prices include Vat** 

### **Step 6** - select your canvas style & colour

Your roof will be supplied with a standard canvas which can be supplied in any of the colours on the following page, alternatively, follow this link to view the colour options online: **27 Canvas Colour options available - see skylineroofs.co.uk/canvas-colours** 