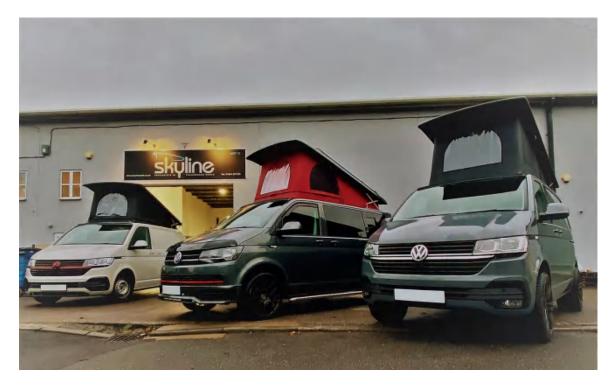

### Retail Price List 2024 Prices include Vat

The Skyline Volkswagen T4/5/6 & Transit Custom Pop-top roof has been over 12 years in development & manufacture, we are always looking to move our product forward. At Skyline we use an advance vacuum moulding technique, which ensures we produce a superior rigid VW T4/5/6 pop-top roof with no external fittings, this coupled with our 100% waterproof canvas gives us one of the best elevating roofs for Volkswagen T4/5/6's on the market today!

Skyline are a UK manufacturer using UK only sourced products. This ensures we have our pop top roofs ready to ship direct to you with no waiting for European imports.

We are also the UK market leaders in Safety and now have Full TUV Approval for our T5/6 roofs and ISO9001 rated, leading the market!