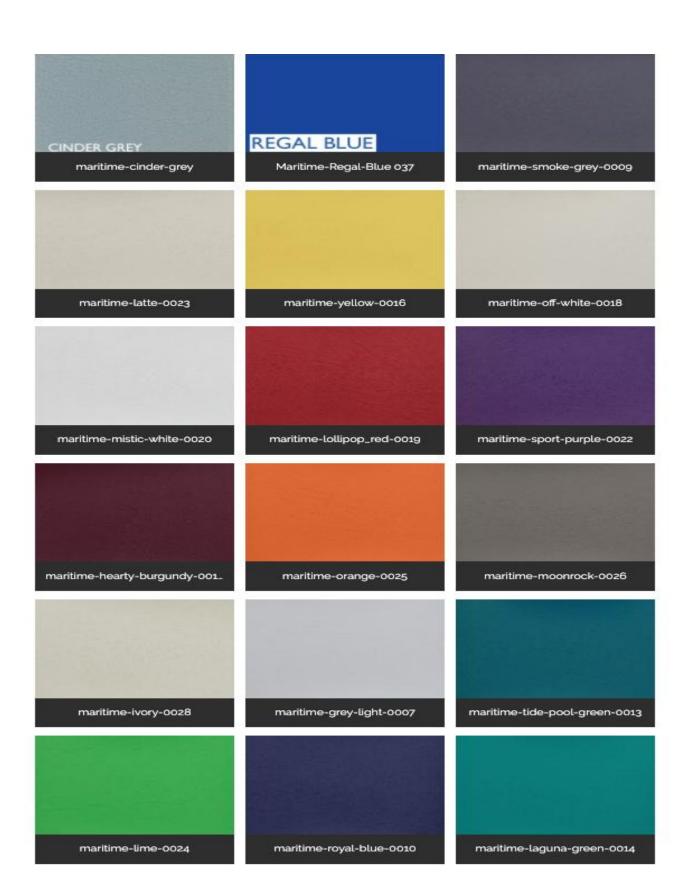

27 Canvas Colour options available - see skylineroofs.co.uk/canvas-colours

VW T6.1 requires a relocation kit, the front aerial is moved to the rear of the

pop top - E150

Transit aerial relocation - E50

**Prices include Vat** 

### **Step 6** - select your canvas style & colour

Your roof will be supplied with a standard canvas which can be supplied in any of the colours on the following page, alternatively, follow this link to view the colour options online: **27 Canvas Colour options available - see skylineroofs.co.uk/canvas-colours** 