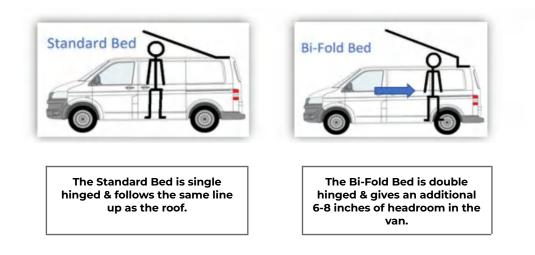

## <u>Step 4</u> - select the bed & optional sliding cover panel

#### Beds-

Carpeting available in Silver, Smoke or Anthracite MAX weight 200KG

Standard Bed on gas rams - Carpeted£ 300Bi-Fold Bed on gas rams - Carpeted£ 375\*Sliding cover panel - Carpeted£ 120\*Available with or without VW Embossed Logo