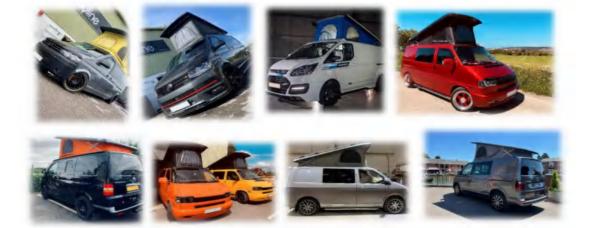

## Step 1 - choose your roof

### Pop Top Roofs - Supply & Fit

| <b>LWB Aurora Black or White Roof with Standard Canvas</b><br>Streamline roof with shark fin wind deflector, key locking mechanism, roughly 70mm in height - suitable fo                            | <b>£ 3,500</b><br>or T5 & T6 |
|-----------------------------------------------------------------------------------------------------------------------------------------------------------------------------------------------------|------------------------------|
| <b>SWB Standard Black or White Roof with Standard Canvas</b><br>Standard roof with shark fin wind deflector, strap lock - roughly 100mm in height - suitable for T5 & T6                            | £ 2,800                      |
| <b>SWB Aurora Black or White Roof with Standard Canvas</b><br>Streamline roof with shark fin wind deflector, key locking mechanism, roughly 70mm in height - suitable fo                            | <b>£ 3,300</b><br>or T5 & T6 |
| <b>LWB Standard Black or White Roof with Standard Canvas</b><br>Standard roof with shark fin wind deflector, strap lock - roughly 100mm in height - suitable for T5 & T6                            | £ 2 ,950                     |
| SWB/LWB Transit Custom Black or White Roof with Standard Canvas<br>Standard roof with cowl wind deflector, strap lock roughly 100mm in height<br>(SWB roof can be fitted to the LWB Transit Custom) | £ 3,200                      |